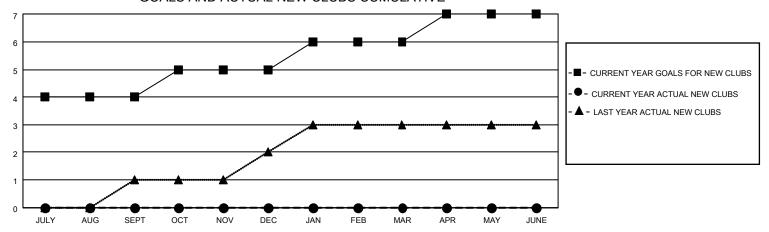

## GOALS AND ACTUAL NEW CLUBS CUMULATIVE

## MONTHLY MEMBERSHIP PROGRESS REPORT

LOCATION INDIA District 316 A Results as of: 8/31/2020

| Clubs         |               |             |               | Members               |                        |                         |                                                    |  |
|---------------|---------------|-------------|---------------|-----------------------|------------------------|-------------------------|----------------------------------------------------|--|
|               | RESULTS FOR   | R 2020-2021 |               | RESULTS FOR 2020-2021 |                        |                         |                                                    |  |
| QUARTER       | NEW CLUB GOAL | NEW CLUBS   | DROPPED CLUBS | QUARTER MEME          | BER GROWTH NET<br>GOAL | MEMBER GROWTH<br>ACTUAL | DROPPED<br>MEMBERS ACTUAL<br>(including transfers) |  |
| JULY/AUG/SEPT | 4             | 0           | 0             | JULY/AUG/SEPT         | 200                    | 10                      | 7                                                  |  |
| OCT/NOV/DEC   | 1             | 0           | 0             | OCT/NOV/DEC           | 100                    | 0                       | 0                                                  |  |
| JAN/FEB/MAR   | 1             | 0           | 0             | JAN/FEB/MAR           | 100                    | 0                       | 0                                                  |  |
| APR/MAY/JUNE  | 1             | 0           | 0             | APR/MAY/JUNE          | 50                     | 0                       | 0                                                  |  |