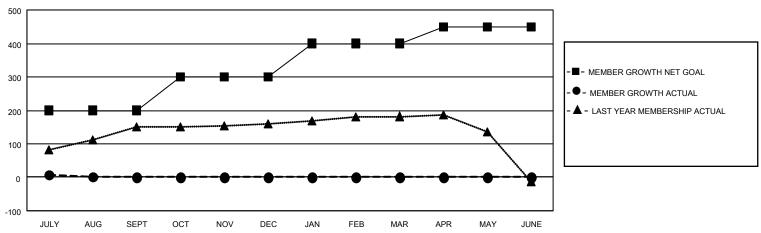

## GOALS AND ACTUAL MEMBERS CUMULATIVE

| DROPPED CLUBS: 0 |   | 3 CLUBS OF 53 ADDED 1 OR MORE | GENDER DISTRIBUTION        |                |     |
|------------------|---|-------------------------------|----------------------------|----------------|-----|
|                  |   | NEW MEMBERS                   | MALE                       | 1,581 (80.17%) |     |
|                  |   | 1                             | FEMALE                     | 391 (19.83%)   |     |
| DROPPED MEMBERS  |   |                               |                            | •              |     |
| DECEASED         | 4 | CLICK HERE FOR CUMULATIVE     | TOTAL FAMILY UNIT MEMBERS  |                | 559 |
| CLUB CANCELLED   | 0 | MEMBERSHIP DATA               | FAMILY MEMBERS PAYING HALF |                | 005 |
| OTHER            | 3 |                               |                            |                | 335 |
| TOTAL            | 7 |                               | DOES                       |                |     |

## MONTHLY MEMBERSHIP PROGRESS REPORT

LOCATION INDIA District 316 A Results as of: 8/31/2020

| Clubs         |               |             |               | Members               |                        |                         |                                                    |  |
|---------------|---------------|-------------|---------------|-----------------------|------------------------|-------------------------|----------------------------------------------------|--|
|               | RESULTS FOR   | R 2020-2021 |               | RESULTS FOR 2020-2021 |                        |                         |                                                    |  |
| QUARTER       | NEW CLUB GOAL | NEW CLUBS   | DROPPED CLUBS | QUARTER MEME          | BER GROWTH NET<br>GOAL | MEMBER GROWTH<br>ACTUAL | DROPPED<br>MEMBERS ACTUAL<br>(including transfers) |  |
| JULY/AUG/SEPT | 4             | 0           | 0             | JULY/AUG/SEPT         | 200                    | 10                      | 7                                                  |  |
| OCT/NOV/DEC   | 1             | 0           | 0             | OCT/NOV/DEC           | 100                    | 0                       | 0                                                  |  |
| JAN/FEB/MAR   | 1             | 0           | 0             | JAN/FEB/MAR           | 100                    | 0                       | 0                                                  |  |
| APR/MAY/JUNE  | 1             | 0           | 0             | APR/MAY/JUNE          | 50                     | 0                       | 0                                                  |  |